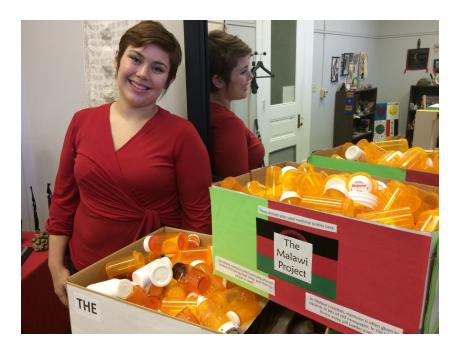

Other 2015 highlights include when our Brazilian Youth Ambassadors marched with the youth of Bethel AME Church in the MLK Day parade to hand out books to spectators and when our five month collection of empty pill bottles for the Malawi Project grew from a small booth at Earth Day to expanding into all the extra space in our office. I also cannot forget all the excitement we felt when a local environmentalist we recommended wowed the selection committee and was sent on a fully funded U.S. Department of State reverse exchange to Cambodia last spring.